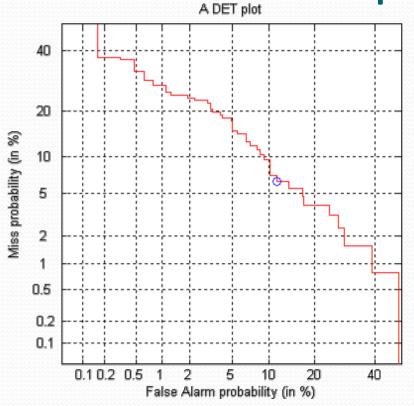

## Verification on Development Data

- Cdet: 0.4365, Min Cost: 0.2011
  (126 target 630 impostor representing the 9 evaluation condition)
- Verification on 2008 data was only partially done due to limited time and resource
- Our first attempt, vast room for improvement in the future